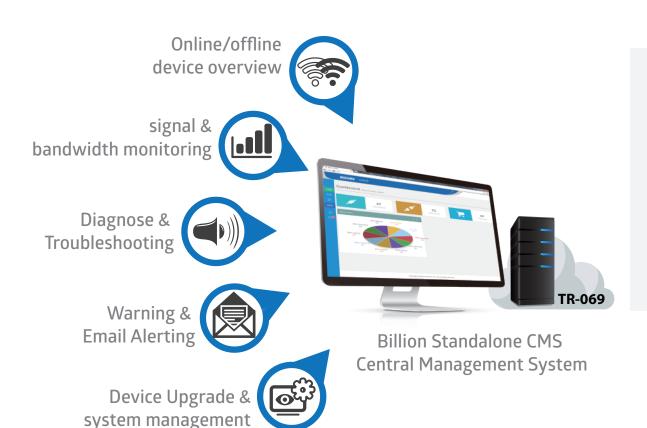

# Central Management System

Billion CMS is a standalone centralized management system that allows service providers and system integrators to monitor the status and performance of the terminals and remotely manage Billion devices.

## Central Management System

Designed for service provider and system integrator to remotely control and manage Billion 5G/LTE routers, M2M routers, and VDSL/ADSL business routers, enabling users to minimize deployment, lower supporting service expenses, and maximize operational efficiency.