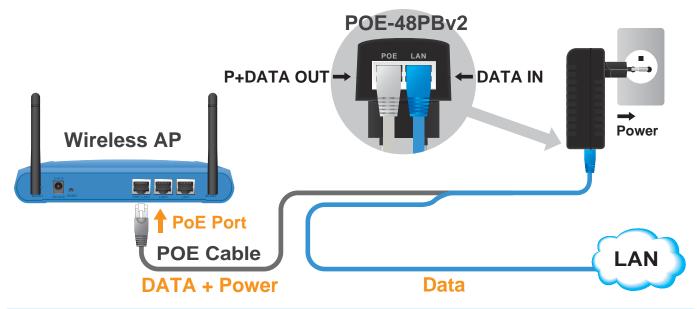

he POE-48PBv2 is a 48V PoE adapter with DC injector. It takes the electricity from the Power Adapter and the data from the Ethernet network, then combined them into a signal that can be transmitted through the UTP/STP cable. Combination of POE-48PBv2 and PoE devices, such as PoE AP, PoE IPCam, you can easily deploy PoE network environment.