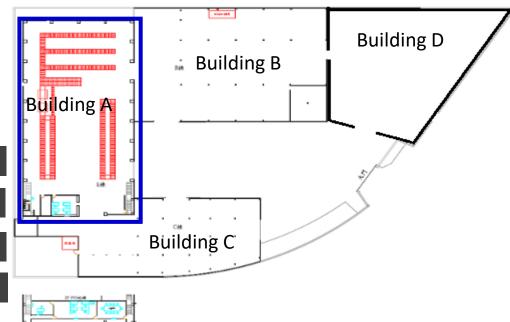

### Total area of factory and land is 6,600 m<sup>2</sup>

### **Factory area**

| Building A | Battery & Stack Assembly    |  |
|------------|-----------------------------|--|
| Building B | Stack Burn in testing       |  |
| Building C | Warehouse                   |  |
| Building D | Lab experiment & Validation |  |

| Area A | 1,563m² | (16,823ft²)   |
|--------|---------|---------------|
| Area B | 1,210m² | (13,024ft²)   |
| Area C | 911m²   | ( 9,805ft² )  |
| Area D | 1,322m² | ( 14,230ft² ) |