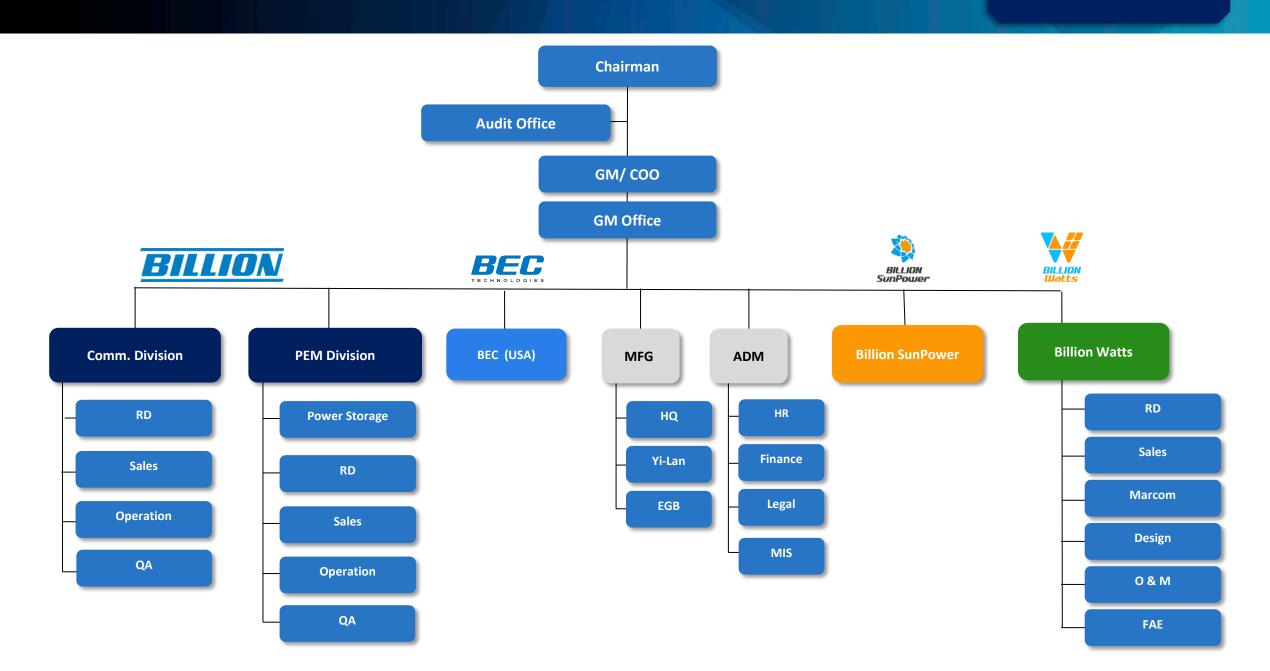

### **BILLION**

### **Group headquarters**

Taipei, Taiwan

### Founded in 1973

Listed on the Taiwan Stock Exchange in 2000 (3027.TW)

Authorized Paid-In Capital: USD 32 million

No. of Employees: 150

**Communication Division** 

**PEM Division** 

#### Core Technologies

3GPP LTE Design, RF Development, IP Routing, Failover & Network Redundancy, Cloud Device Management, Energy Storage Systems

### **Subsidiary**

**BEC Technologies** 

Texas, USA

A leading provider of WAN & WWAN devices with 3+ millions of units deployed

#### **Billion Watts Technologies**

SolarEdge Taiwan Distributor
PV Power Plant Monitoring System
PV Power Plant Professional O&M Service
Energy Storage Systems

**Billion Sun Power** 

Solar Power Plant

Outdoor

Enterprise

In-Vehicle

Industrial

Routers

Green Energy & Energy Storage

LED driver

Power Supply

**Products** 