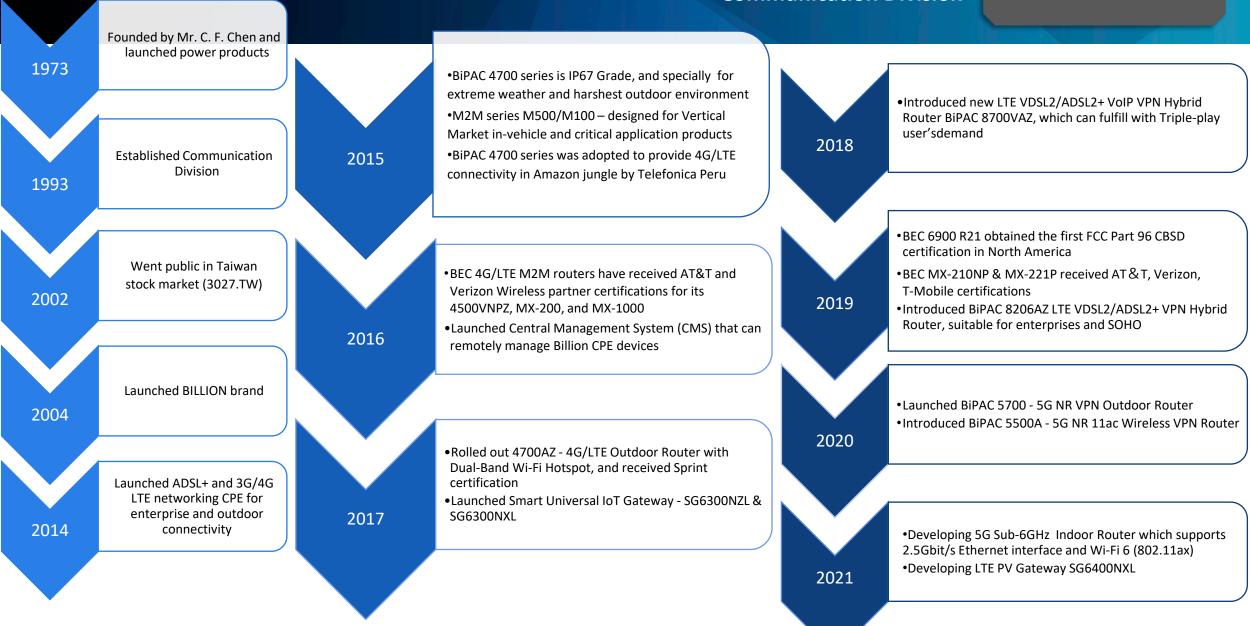

### Founded in 1973

Listed on the Taiwan Stock Exchange in 2000 (3027.TW)

Authorized Paid-In Capital: USD 32 million

No. of Employees: 150

**Communication Division** 

**PEM Division** 

### **Subsidiary**

**BEC Technologies** 

Texas, USA

A leading provider of WAN & WWAN devices with 3+ millions of units deployed