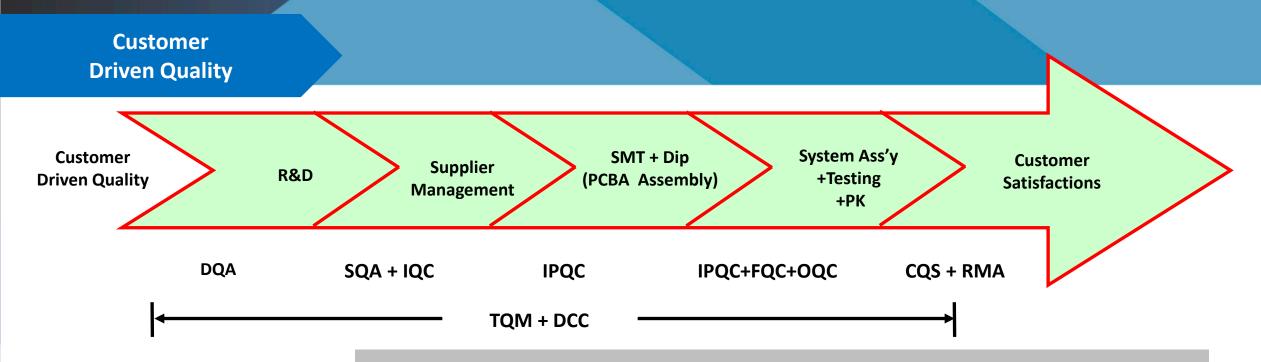

### **Surge Protection**

• DOE/CEC/ErP/CoC/ NRCan/Ontario/Australian

Billion quality management system provides quality improvement for the whole company, design quality management and verification from R & D, quality management of supply chain, level by level control of production and manufacturing, customer quality problem response and technical support.

QSM : Quality System Management

DQA: Design Quality Assurance SQA: Supplier Quality Assurance

CQS : Customer Quality Service

DCC: Document Control Center

IQC: Incoming Quality Control

IPQC: In Process Quality Control

FQC : Final Quality Control

**OQC: Outgoing Quality Control** 