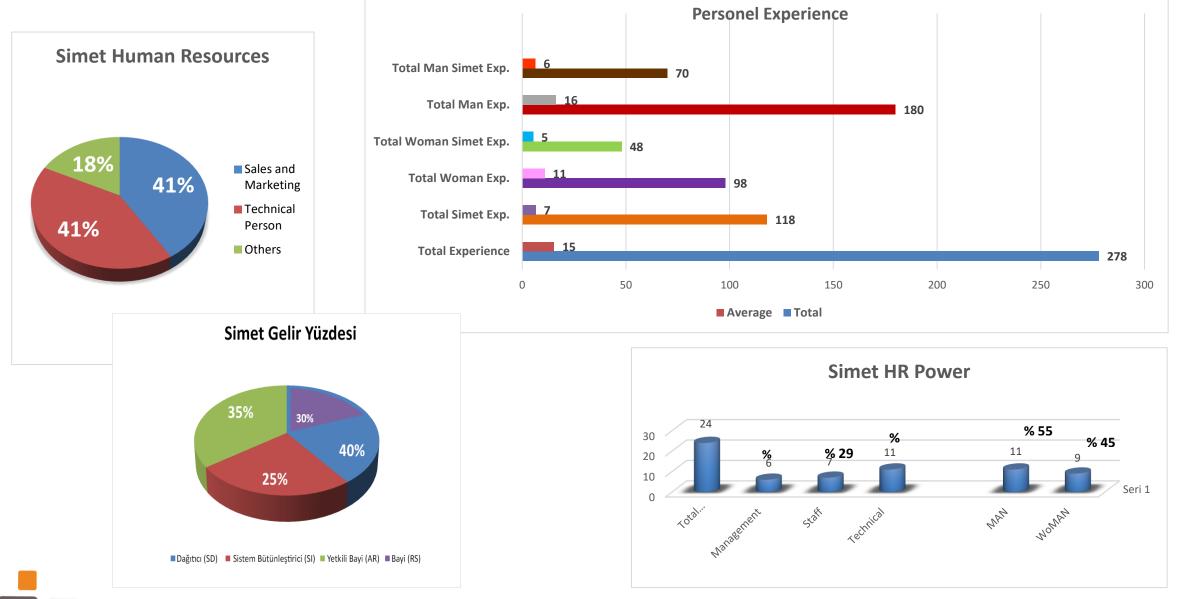

### : SIMET TEKNOLOJI SANAYI TICARET A.S.

- : 1065.Cad.1280.Sok.No:5/17-18 Ovecler Cankaya ANKARA/TURKEY
  - **:** +90.312.4728787 / +90.312.4723131
- : www.simet.com.tr sales@simet.com.tr
- :04.06.1997
- : BASKENT / 7700412972
  - **:** 3.000.000 TL ~ 1.000.000 USD
- : Mr. Sinan BEDİR (%50) and Ms. Sibel BEDİR (%50)
  - Value Added Technology Distribution with its own Channel Structure
  - : Network, Communication, Network Security Technologies
  - : 24 (%45 Technical Background)

Bayi (Bilişim Firmaları)(OT) = 1800

20'YE 1 KALA TEKNOLOJINE DEGER KATAN 19 YIL