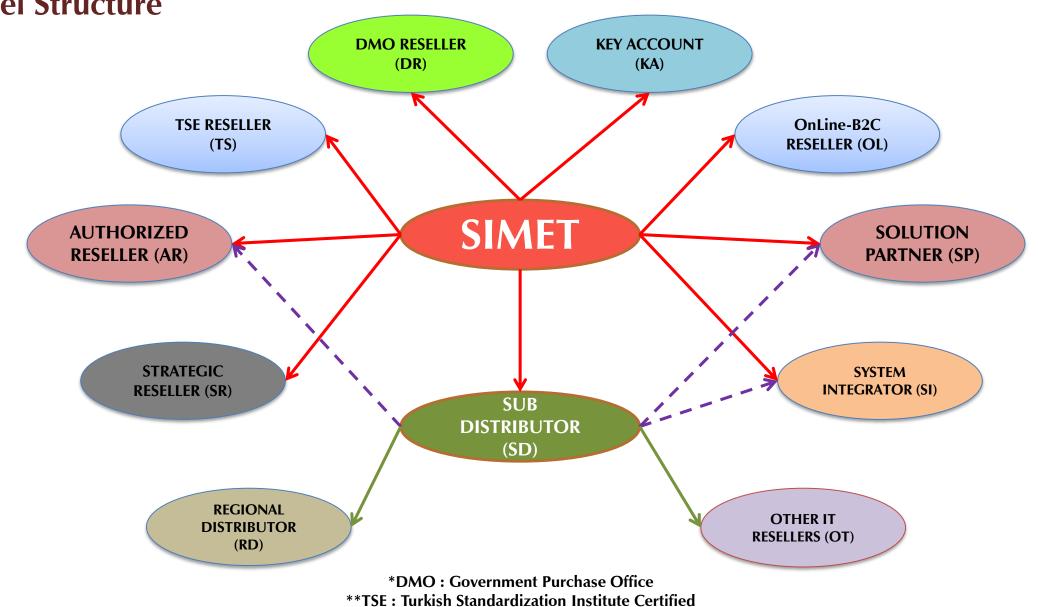

### **Channel Structure**

www.simet.com.tr

### **Channel Structure**

### **SD – Sub Distributor**

They are contracted partners and Sub Distrubutors only work with channel companies.

### **SP**-Solution Partner

They are contracted partners with installation and configuration capabilities that use Simet products in their solution.

### **AR – Authorized Reseller**

They are contracted partners that serves and sells Simet's products.

### TS – TSE Reseller

They are partners with TSE certified service that can provide service about Simet products.

### **DR – DMO Reseller**

They are contracted partners that also represents Simet's products in the DMO.

### **SR – Strategic Reseller**

They are contracted partners and they focusing on one of the Simet product groups or providing services only to a specific sector.

### **SI – System Integrator**

It is working without contracts, companies that provide integration services in a sector that is not affiliated with any brand.

### KA – Key Account

Big technology companies that work directly with Simet.

### OL – Online-B2C Reseler

They are contracted partners who sell Simet solutions online.

### **RD** – Regional Distributor

They do not work directly with Simet and Regional Distributor are working without contracts.

### OT – Reseller

🛿 companies that are not works directly with Simet but provide their products and solutions through distribution channels.

**Company Power** 