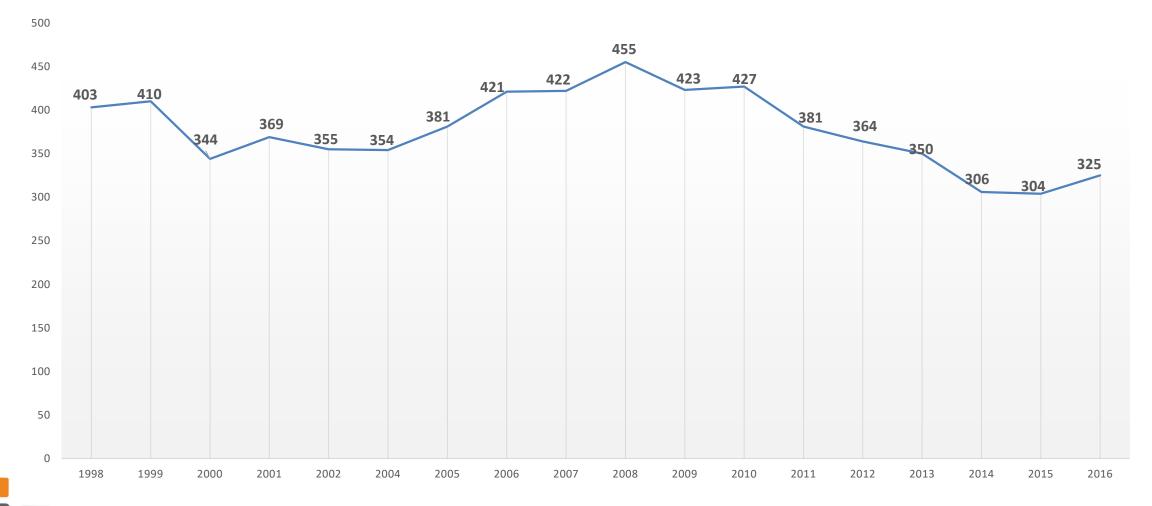

# Top 500 IT Company : Top 500 IT Companies in Turkey (IT and Telecom Companies)

Turkey Top 500 IT Companies List (Big #1, Small # 500)

Sir

**het**"

### **Statistics**

www.simet.com.tr

Integrate with the Universe

Sir

**\et**"