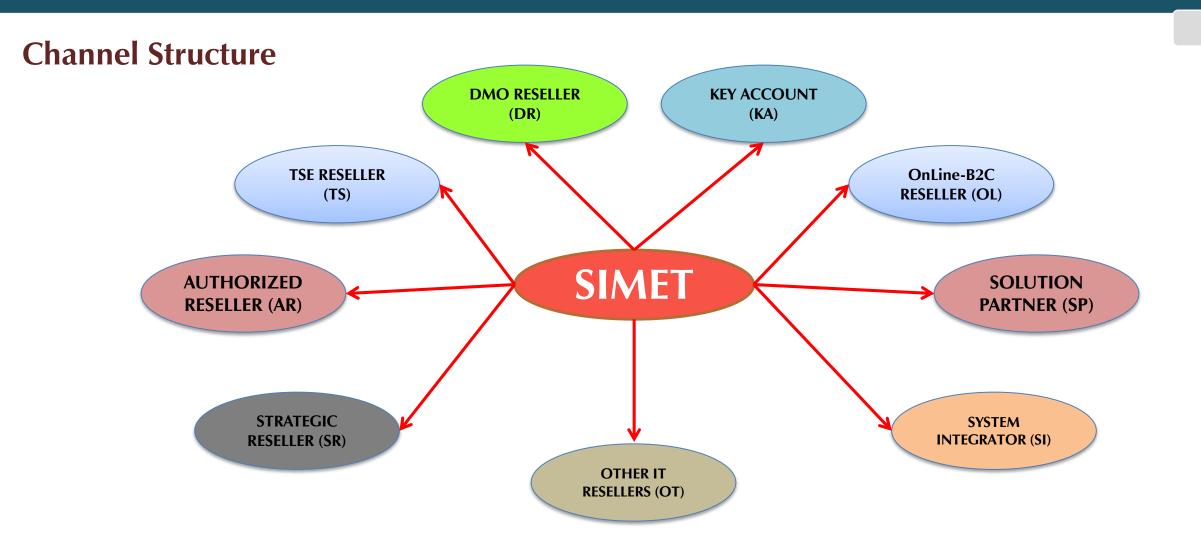

## **Channel Structure**

#### **SP** –**Solution Partner**

They are contracted partners with installation and configuration capabilities that use Simet products in their solution.

#### **AR – Authorized Reseller**

They are contracted partners that serves and sells Simet's products.

#### TS - TSE Reseller

They are partners with TSE certified service that can provide service about Simet products.

#### **DR – DMO Reseller**

They are contracted partners that also represents Simet's products in the DMO.

### **SR – Strategic Reseller**

They are contracted partners and they focusing on one of the Simet product groups or providing services only to a specific sector.

### **SI – System Integrator**

It is working without contracts, companies that provide integration services in a sector that is not affiliated with any brand.

### **KA – Key Account**

Big technology companies that work directly with Simet.

#### **OL – Online-B2C Reseler**

They are contracted partners who sell Simet solutions online.

#### **OT - IT Reseller**

IT companies that are not works directly with Simet but provide their products and solutions through distribution channels.