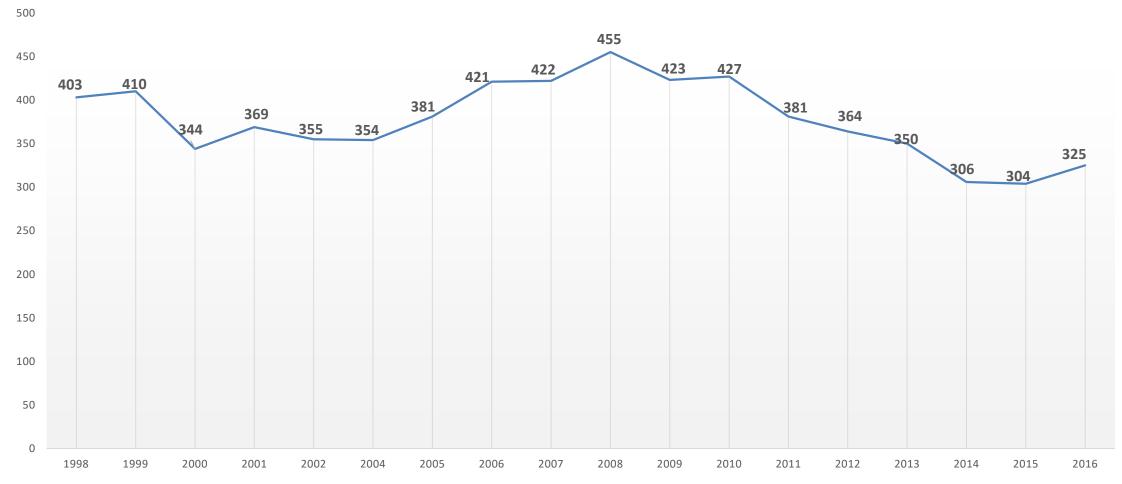

# Top 500 IT Company: Top 500 IT Companies in Turkey (IT and Telecom Companies)

Turkey Top 500 IT Companies List (Big #1, Small # 500)

\*DMO: Government Purchase Office \*\*TSE: Turkish Standardization Institute Certified