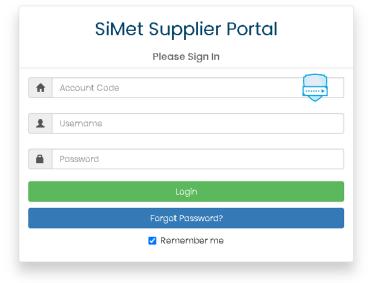

## **VENDOR/SUPPLIER B2B site:**

# tango.simet.com.tr

This web portal just for only Simet suppliers.

Suppliers (Vendors) can check and manage products, stocks, sales, inventory, sales demands, reports and market activities about their brand or brands on real time.