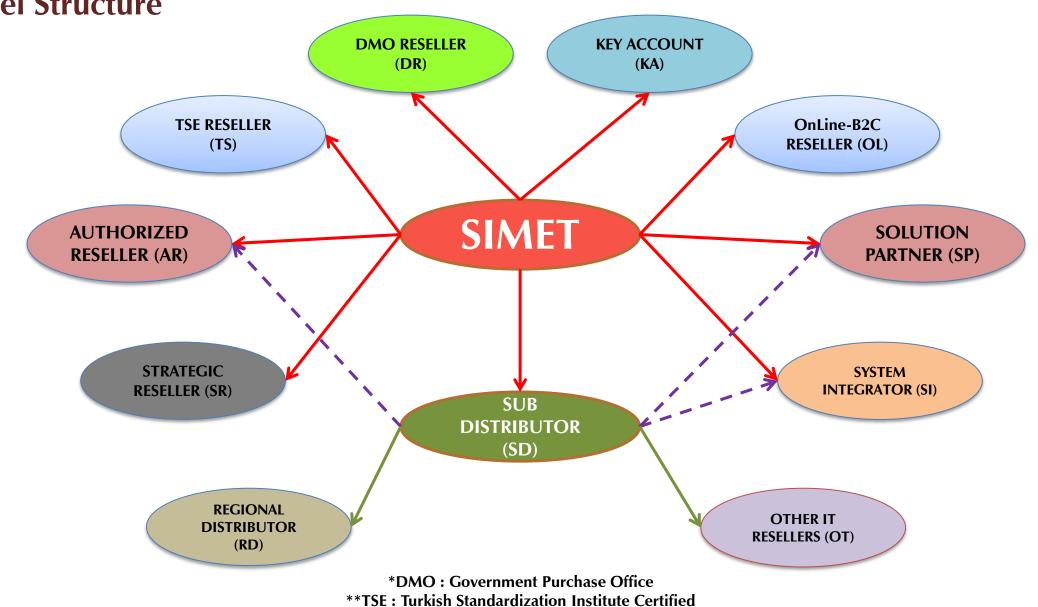

#### **Channel Structure**

www.simet.com.tr

#### **Channel Structure**

#### **SD – Sub Distributor**

They are contracted partners and Sub Distrubutors only work with channel companies.

#### **SP**-Solution Partner

They are contracted partners with installation and configuration capabilities that use Simet products in their solution.

#### **AR – Authorized Reseller**

They are contracted partners that serves and sells Simet's products.

#### TS – TSE Reseller

They are partners with TSE certified service that can provide service about Simet products.

#### **DR – DMO Reseller**

They are contracted partners that also represents Simet's products in the DMO.

#### **SR – Strategic Reseller**

They are contracted partners and they focusing on one of the Simet product groups or providing services only to a specific sector.

#### **SI – System Integrator**

It is working without contracts, companies that provide integration services in a sector that is not affiliated with any brand.

#### KA – Key Account

Big technology companies that work directly with Simet.

#### OL – Online-B2C Reseler

They are contracted partners who sell Simet solutions online.

#### **RD** – Regional Distributor

They do not work directly with Simet and Regional Distributor are working without contracts.

#### OT – IT Reseller

🛿 companies that are not works directly with Simet but provide their products and solutions through distribution channels.

**Company Power** 