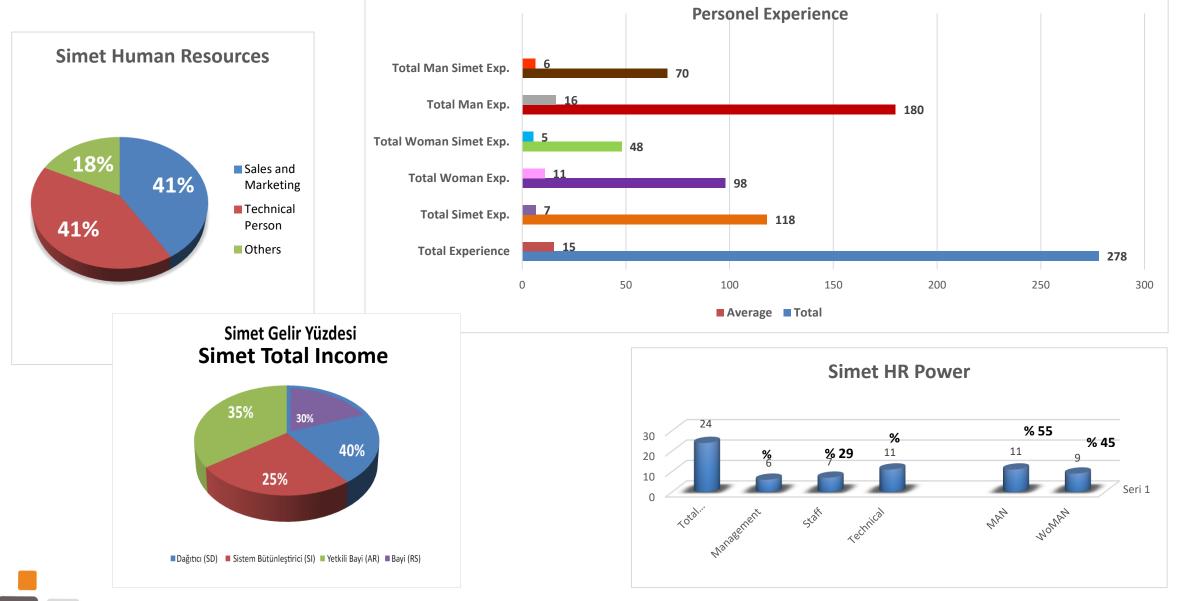

#### : SIMET TEKNOLOJI SANAYI TICARET A.S.

- : 1065.Cad.1280.Sok.No:5/17-18 Ovecler Cankaya ANKARA/TURKEY
- **:** +90.312.4728787 / +90.312.4723131
- : www.simet.com.tr sales@simet.com.tr
- :04.06.1997
- : BASKENT / 7700412972
- : 3.000.000 TL  $\sim$  1.000.000 USD
- : Mr. Sinan BEDİR (%50) and Ms. Sibel BEDİR (%50)
  - Value Added Technology Distribution with its own Channel Structure
  - : Network, Communication, Network Security Technologies
  - : 24 (%45 Technical Background)

| : SubDistributor (SD)    | = 3          |
|--------------------------|--------------|
| Solution Partner (SP)    | = 24         |
| Authorized Reseller (AR) | <b>= 530</b> |
| TSE Reseller (TS)        | = 21         |
| DMO Reseller (DR)        | <b>= 4</b>   |
| Strategic (SR)           | <b>= 9</b>   |
| IT Resellers (OT)        | = 3931       |
|                          |              |