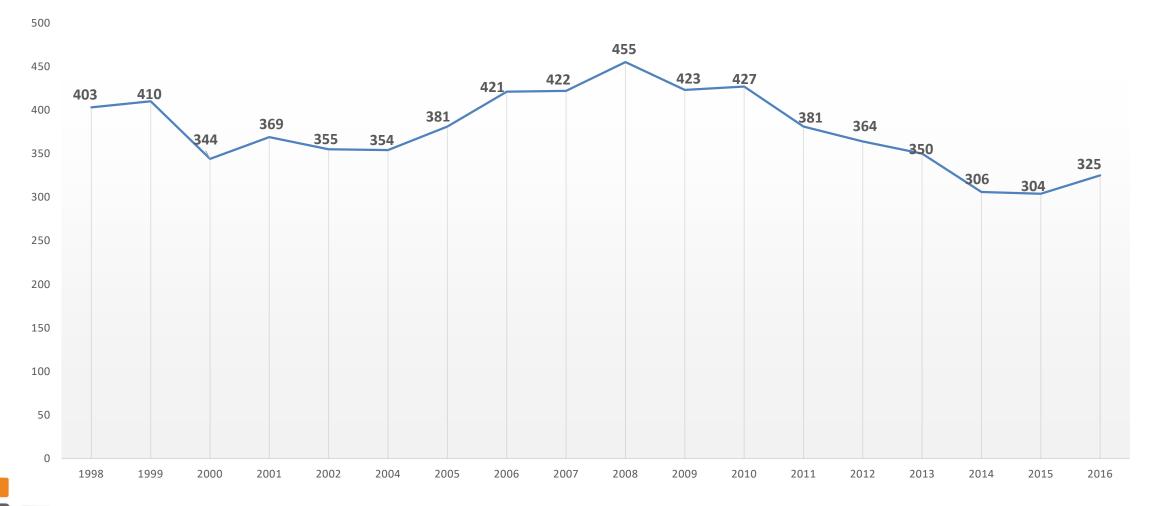

## Top 500 IT Company : Top 500 IT Companies in Turkey (IT and Telecom Companies)

Turkey Top 500 IT Companies List (Big #1, Small # 500)

Sir

**het**"

#### **Statistics**

Si/

**\et** 